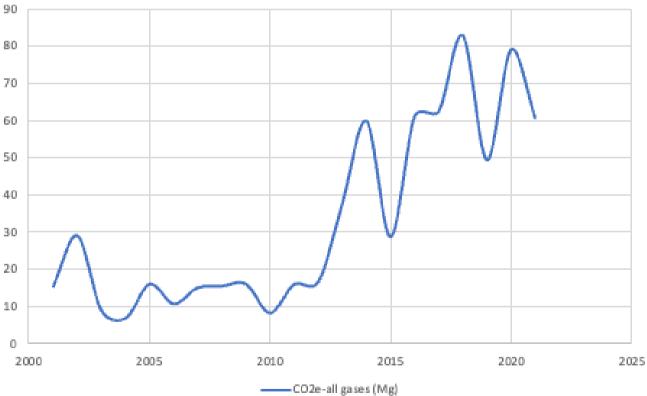

# Problem

Increasing deforestation and forest degradation in Ghana increase vulnerability in agroforestry production, higher risk due to climate change, higher footprint of agricultural production, lower sustainability rating.

CO2e-all gases Emissions (Mg)