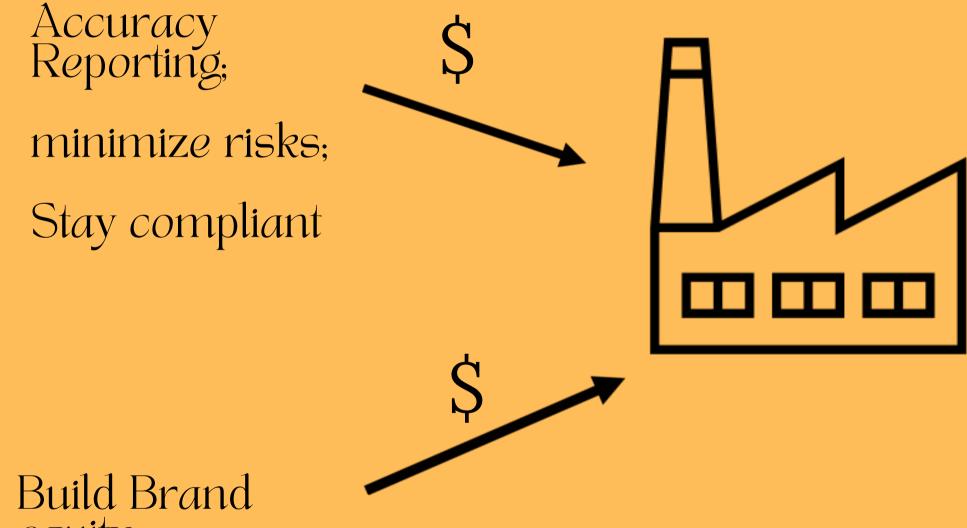

# Mechanism

From Farm to Fork:

AMMFI's FinTech platform integrates cutting-edge Remote-Sensing technologies, Agro-Forestry algorithms, and financial instruments to turn nature into financial income.

# The Business benefits of carbon accounting

equity

Ċ

Carbon Offsetting in a cost effective way;

Reduce inefficiencies;