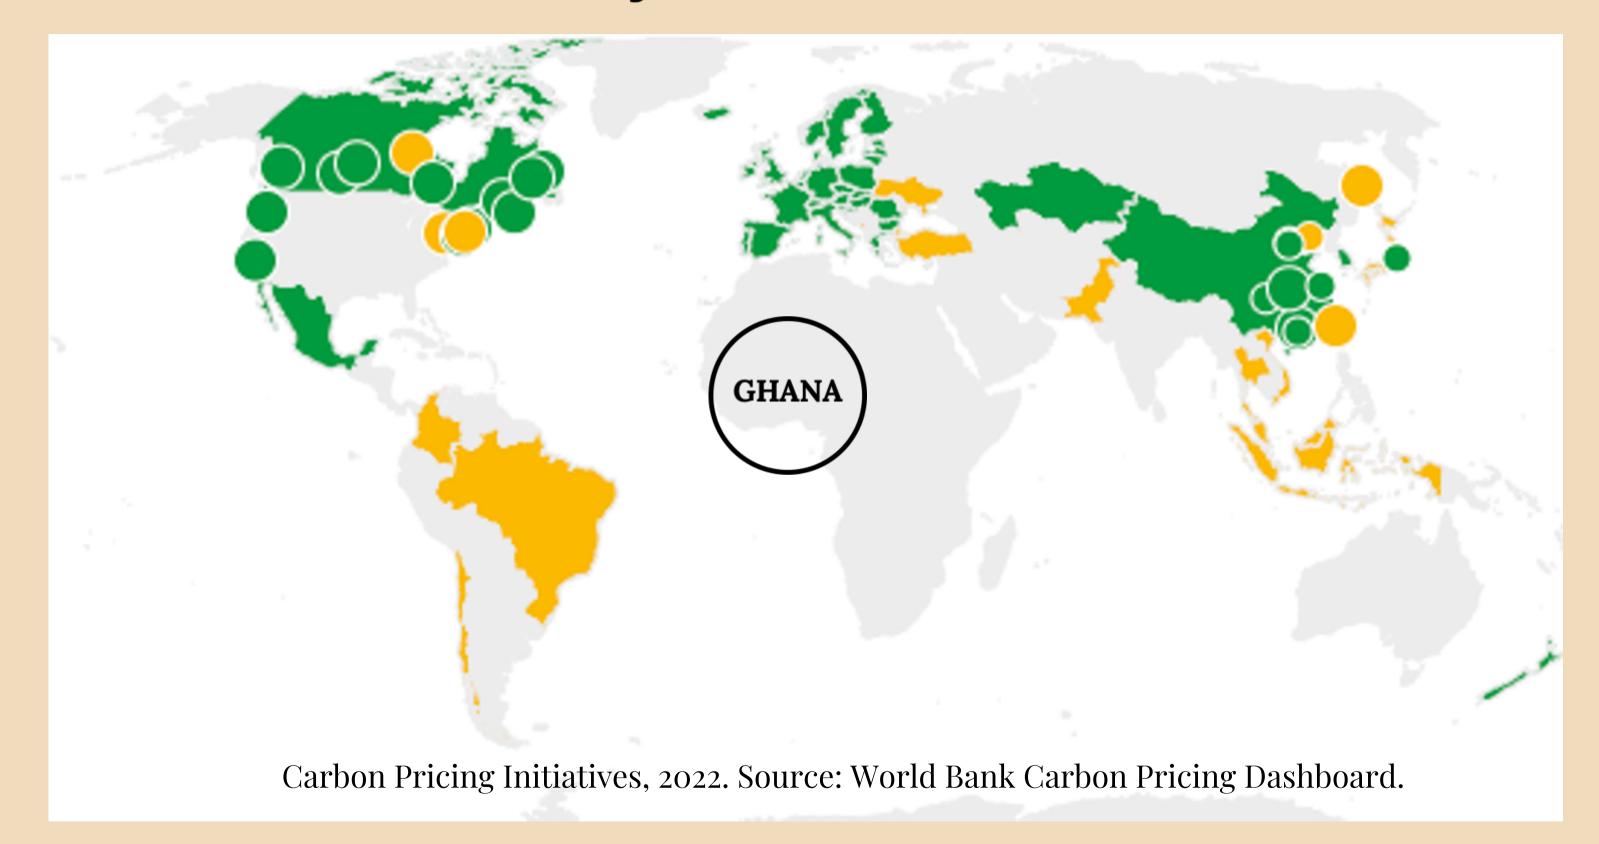

## That is why we invest in it!

Carbon Pricing Initiatives, 2022. Source: World Bank Carbon Pricing Dashboard.

### That is why Additional Agents consider it!

Carbon Pricing Initiatives, 2022. Source: World Bank Carbon Pricing Dashboard.

Carbon Pricing Initiatives, 2022. Source: World Bank Carbon Pricing Dashboard.